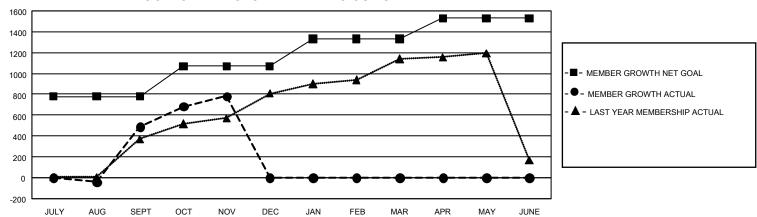

## GMT Constitutional Area 5 - C, Group B

REPORT DOES NOT INCLUDE CLUBS IN UNDISTRICTED AREAS.

| Clubs                 |               |           |               | Members               |                           |                         |                                                    |
|-----------------------|---------------|-----------|---------------|-----------------------|---------------------------|-------------------------|----------------------------------------------------|
| RESULTS FOR 2023-2024 |               |           |               | RESULTS FOR 2023-2024 |                           |                         |                                                    |
| QUARTER               | NEW CLUB GOAL | NEW CLUBS | DROPPED CLUBS | QUARTER N             | MEMBER GROWTH NET<br>GOAL | MEMBER GROWTH<br>ACTUAL | DROPPED MEMBERS<br>ACTUAL (including<br>transfers) |
| JULY/AUG/SEPT         | 21            | 0         | 0             | JULY/AUG/SEP          | T 780                     | 663                     | 88                                                 |
| OCT/NOV/DEC           | 0             | 2         | 0             | OCT/NOV/DEC           | 290                       | 353                     | 26                                                 |
| JAN/FEB/MAR           | 12            | 0         | 0             | JAN/FEB/MAR           | 260                       | 0                       | 0                                                  |
| APR/MAY/JUNE          | 9             | 0         | 0             | APR/MAY/JUNE          | 200                       | 0                       | 0                                                  |

## GOALS AND ACTUAL MEMBERS CUMULATIVE

| DROPPED CLUBS: 0 |     | 182 CLUBS OF 352 ADDED 1<br>OR MORE NEW MEMBERS | GENDER DISTRIBUTION                 |                |  |
|------------------|-----|-------------------------------------------------|-------------------------------------|----------------|--|
|                  |     |                                                 | MALE 4,720 (55.77%)                 |                |  |
|                  |     |                                                 | FEMALE                              | 3,744 (44.23%) |  |
| DROPPED MEMBERS  |     |                                                 | NON BINARY                          | 0 (0.00%)      |  |
| DECEASED         | 1   |                                                 | PREFER NOT TO ANSWER                | 0 (0.00%)      |  |
| CLUB CANCELLED   | 0   |                                                 | TOTAL FAMILY UNIT MEMBERS 876       |                |  |
| OTHER            | 113 | CLICK HERE FOR                                  |                                     |                |  |
| TOTAL            | 114 | CUMULATIVE MEMBERSHIP  DATA                     | FAMILY MEMBERS PAYING HALF DUES 448 |                |  |