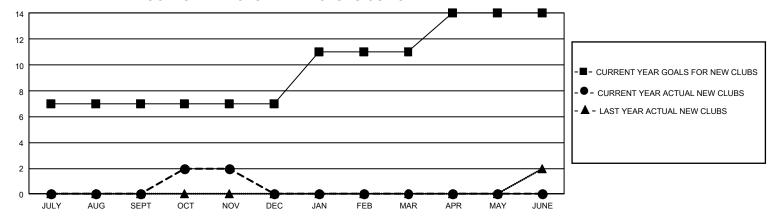

## GMT Constitutional Area 5 - C, Group B

REPORT DOES NOT INCLUDE CLUBS IN UNDISTRICTED AREAS.

| Clubs                 |               |           |               | Members               |                           |                         |                                                    |
|-----------------------|---------------|-----------|---------------|-----------------------|---------------------------|-------------------------|----------------------------------------------------|
| RESULTS FOR 2023-2024 |               |           |               | RESULTS FOR 2023-2024 |                           |                         |                                                    |
| QUARTER               | NEW CLUB GOAL | NEW CLUBS | DROPPED CLUBS | QUARTER N             | MEMBER GROWTH NET<br>GOAL | MEMBER GROWTH<br>ACTUAL | DROPPED MEMBERS<br>ACTUAL (including<br>transfers) |
| JULY/AUG/SEPT         | 21            | 0         | 0             | JULY/AUG/SEP          | T 780                     | 663                     | 88                                                 |
| OCT/NOV/DEC           | 0             | 2         | 0             | OCT/NOV/DEC           | 290                       | 353                     | 26                                                 |
| JAN/FEB/MAR           | 12            | 0         | 0             | JAN/FEB/MAR           | 260                       | 0                       | 0                                                  |
| APR/MAY/JUNE          | 9             | 0         | 0             | APR/MAY/JUNE          | 200                       | 0                       | 0                                                  |

## GOALS AND ACTUAL NEW CLUBS CUMULATIVE